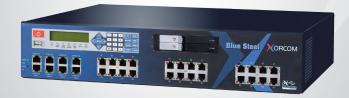

## **Telephony Interfaces**

Xorcom Astribank USB gateways are a secure and integrated way to connect all traditional telephony ports to hybrid systems, including analog and digital lines and ports.