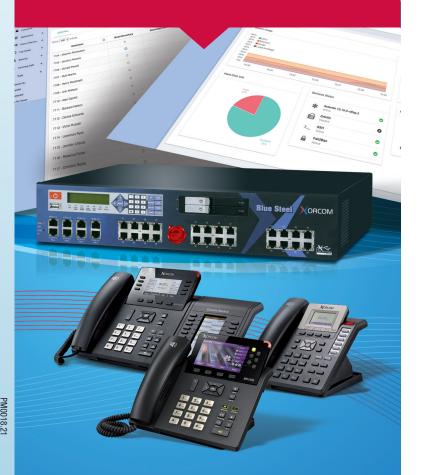

## **High Availability Phone Systems**

For organizations that can't afford downtime - Xorcom TwinStar offers full redundancy using two PBX appliances or virtual machines capable of automatic failover.